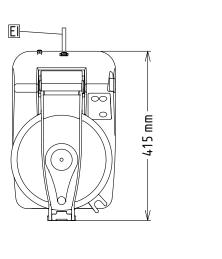

### Key Information:

External dimensions, Width:256 mmExternal dimensions, Depth:415 mmExternal dimensions, Height:482 mmShipping weight:23 kgWaterproof index:IP23

Food Processor Cutter Mixer 5.5 LT - Variable Speed with UK Plug