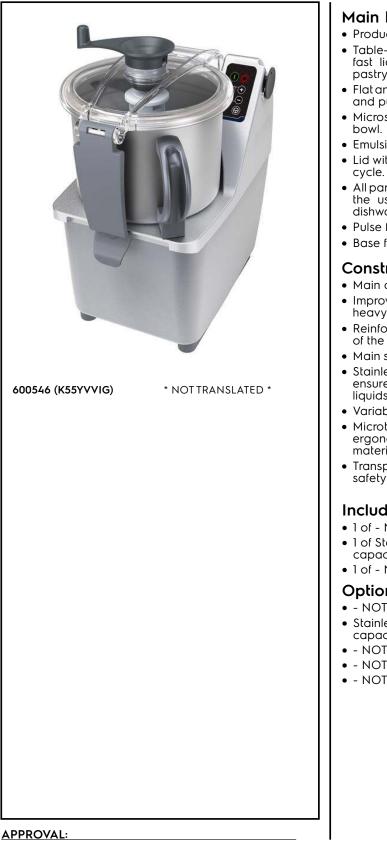

#### Main Features

- Productivity suitable for 50-100 meals per service.
- Table-mounted robust cutter and emulsifier allows fast liquidizing, mixing, chopping, mincing, and pastry-making.
- Flat and waterproof control panel with on/off button and pulse function.
- Microswitch and safety devices on handle, lid and
- Emulsifier function (scraper) included as standard.
- Lid with central opening to add ingredients in mid-
- All parts in contact with food are removable without the use of tools, completely dismountable and dishwasher safe.
- Pulse function to coarse chopping.
- Base fixed cover for a better handling.

#### Construction

- Main on/off switch for added safety.
- Improved ventilation system to manage smoothly heavy duty use.
- Reinforced feet to withstand the repeated handling of the unit.
- Main switch ON/OFF on the back of the appliance.
- Stainless steel 5.5 liter bowl has a high chimney to ensure high productivity also when processing liquids (75% of the nominal capacity).
- Variable speed from 300 to 3700 rpm.
- Microtoothed blades in 420 AISI stainless steel and ergonomic scraper in high resistant composite material to ensure consistent mixing.
- Transparent lid incorporates a magnetic contact safety system.