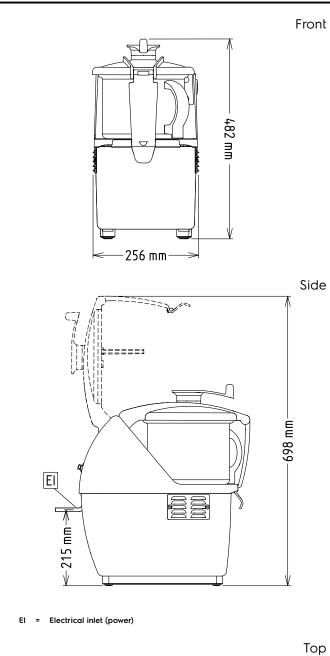

### Key Information:

External dimensions, Width:256 mmExternal dimensions, Depth:415 mmExternal dimensions, Height:482 mmShipping weight:23 kgWaterproof index:IP23

Food Processor Cutter Mixer 5.5 LT - Variable Speed with UK Plug